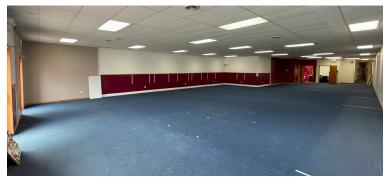

#### PROPERTY HIGHLIGHTS

- ▶ Versatile commercial space just two blocks west of Main Street and one block south of Jackson Blvd in Downtown Spearfish, close to restaurants, shopping, and entertainment.
- ▶ Open work area great for a physical therapist, yoga studio, personal trainer, event space or retail user.
- ▶ Landlord to bill tenant monthly for gas, electricity, insurance and taxes. Tenant responsible for building maintenance. Landlord provides snow removal.

## **FLOOR PLAN & PHOTOS**

EXCLUSIVELY LISTED BY:

Chris Long, SIOR, CCIM

Commercial Broker

605.939.4489 chris@rapidcitycommercial.com

**Gina Plooster** 

Leasing Agent **605.519.0749** 

gina@rapidcitycommercial.com