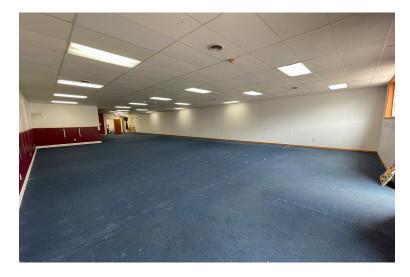

#### PROPERTY HIGHLIGHTS

- ▶ Versatile commercial space just two blocks west of Main Street and one block south of Jackson Blvd in Downtown Spearfish, close to restaurants, shopping, and entertainment.
- ▶ Open work area great for a physical therapist, yoga studio, personal trainer, event space or retail user.
- ▶ Landlord to bill tenant monthly for gas, electricity, insurance and taxes. Tenant responsible for building maintenance. Landlord provides snow removal.

## **FLOOR PLAN & PHOTOS**

EXCLUSIVELY LISTED BY:

Chris Long, SIOR, CCIM

Commercial Broker

605.939.4489 chris@rapidcitycommercial.com

**Gina Plooster** 

Leasing Agent **605.519.0749** 

gina@rapidcitycommercial.com