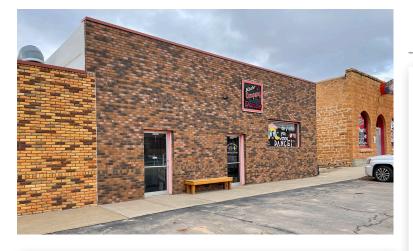

### **DOWNTOWN SPEARFISH RETAIL OR OFFICE**

226 WEST ILLINOIS ST

SPEARFISH, SD 57783

FOR LEASE \$10.00/SF/YR NNN

#### PROPERTY HIGHLIGHTS

- ▶ Versatile commercial space just two blocks west of Main Street and one block south of Jackson Blvd in Downtown Spearfish, close to restaurants, shopping, and entertainment.
- ▶ Open work area great for a physical therapist, yoga studio, personal trainer, event space or retail user.
- ▶ Landlord to bill tenant monthly for gas, electricity, insurance and taxes. Tenant responsible for building maintenance. Landlord provides snow removal.

# 226 WEST ILLINOIS ST SPEARFISH, SD 57783