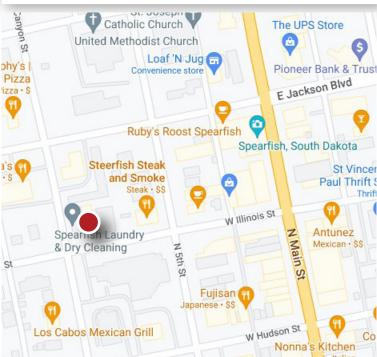

#### PROPERTY HIGHLIGHTS

- ▶ Versatile commercial space just two blocks west of Main Street and one block south of Jackson Blvd in Downtown Spearfish, close to restaurants, shopping, and entertainment.
- ▶ Open work area great for a physical therapist, yoga studio, personal trainer, event space or retail user.
- ▶ Landlord to bill tenant monthly for gas, electricity, insurance and taxes. Tenant responsible for building maintenance. Landlord provides snow removal.