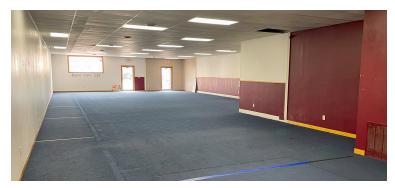

#### PROPERTY HIGHLIGHTS

- ▶ Versatile commercial space just two blocks west of Main Street and one block south of Jackson Blvd in Downtown Spearfish, close to restaurants, shopping, and entertainment.
- ▶ Open work area great for a physical therapist, yoga studio, personal trainer, event space or retail user.
- ▶ Landlord to bill tenant monthly for gas, electricity, insurance and taxes. Tenant responsible for building maintenance. Landlord provides snow removal.

## **FLOOR PLAN & PHOTOS**

EXCLUSIVELY LISTED BY:

Chris Long, SIOR, CCIM

Commercial Broker

605.939.4489 chris@rapidcitycommercial.com

**Gina Plooster** 

Leasing Agent **605.519.0749** 

gina@rapidcitycommercial.com